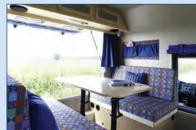

The EX 480 has excellent road clearance and departure angle, low ratio gears, and will overcome almost any terrain with ease and confidence.

The EX 480 has a generous sized fixed double bed in the rear, positioned over the expansive garage. A comfortable seating area is located at the front, where seat belts can be fixed, and which also converts into the second double bed.

A side tailgate can be fitted next to the seating area, to provide a versatile high level viewing platform, while seated in the comfort of the cabin.

This extremely practical vehicle is fitted with a compressor refrigerator. The kitchen area comprises a sink with mixer tap for hot and cold water. There is a generous sized bathroom with a separate shower, which includes a sink and wc. The EX 480 has ample storage space throughout. The vehicle comes fitted with large fresh water tank and large auxiliary battery as standard, and can be fitted with almost any additional equipment you may desire to make your overland journey as comfortable as you like.