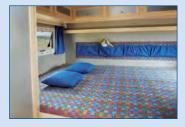

The EX 480 has excellent road clearance and departure angle, low ratio gears, and will overcome almost any terrain with ease and confidence.

The EX 480 has a generous sized fixed double bed in the rear, positioned over the expansive garage. A comfortable seating area is located at the front, where seat belts can be fixed, and which also converts into the second double bed.

| Internal Dimens | lons    | <b>Bed Dimensions</b>     |                |
|-----------------|---------|---------------------------|----------------|
| Length          | 4720 mm | Rear bed                  | 1450 x 2100 mm |
| Width           | 2310 mm | Seating Group             | 1100 x 1910 mm |
| Height          | 1960 mm | Internal Height above bed | 1030 mm        |
|                 |         |                           |                |