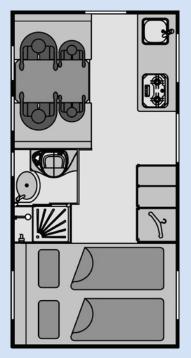

The EX 480 has excellent road clearance and departure angle, low ratio gears, and will overcome almost any terrain with ease and confidence.

The EX 480 has a generous sized fixed double bed in the rear, positioned over the expansive garage. A comfortable seating area is located at the front, where seat belts can be fixed, and which also converts into the second double bed.

A side tailgate can be fitted next to the seating area, to provide a versatile high level viewing platform, while seated in the comfort of the cabin.

This extremely practical vehicle is fitted with a compressor refrigerator. The kitchen area comprises a sink with mixer tap for hot and cold water. There is a generous sized bathroom with a separate shower, which includes a sink and wc. The EX 480 has ample storage space throughout. The vehicle comes fitted with large fresh water tank and large auxiliary battery as standard, and can be fitted with almost any additional equipment you may desire to make your overland journey as comfortable as you like.

| Internal Dimens | lons    | <b>Bed Dimensions</b>     |                |
|-----------------|---------|---------------------------|----------------|
| Length          | 4720 mm | Rear bed                  | 1450 x 2100 mm |
| Width           | 2310 mm | Seating Group             | 1100 x 1910 mm |
| Height          | 1960 mm | Internal Height above bed | 1030 mm        |
|                 |         |                           |                |