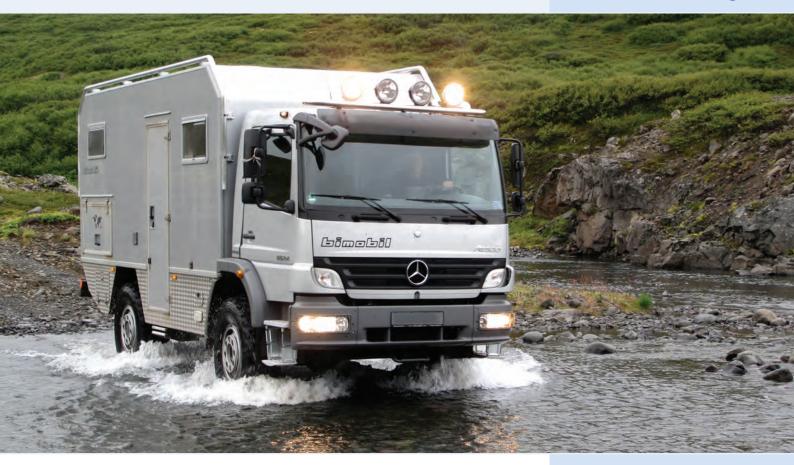

## EX 480 Mercedes Benz Atego

### **Ultimate Transcontinental Overland Motorhome**

The EX 480 is the ultimate long haul vehicle for exploring the most remote areas, and for long-term overland worldwide travel.

The habitation cabin is built onto a Mercedes Atego 1023 all-wheel drive truck, mounted onto the chassis with a torsion-reducing rail-on-rail system, which provides comfortable driving on asphalt and tracks, while still allowing excellent performance in the most extreme driving conditions.

The EX 480 has excellent road clearance and departure angle, low ratio gears, and will overcome almost any terrain with ease and confidence.

The EX 480 has a generous sized fixed double bed in the rear, positioned over the expansive garage. A comfortable seating area is located at the front, where seat belts can be fixed, and which also converts into the second double bed.

A side tailgate can be fitted next to the seating area, to provide a versatile high level viewing platform, while seated in the comfort of the cabin.

This extremely practical vehicle is fitted with a compressor refrigerator. The kitchen area comprises a sink with mixer tap for hot and cold water. There is a generous sized bathroom with a separate shower, which includes a sink and wc. The EX 480 has ample storage space throughout. The vehicle comes fitted with large fresh water tank and large auxiliary battery as standard, and can be fitted with almost any additional equipment you may desire to make your overland journey as comfortable as you like.