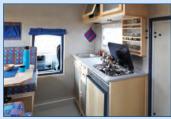

A side tailgate can be fitted next to the seating area, to provide a versatile high level viewing platform, while seated in the comfort of the cabin.

This extremely practical vehicle is fitted with a compressor refrigerator. The kitchen area comprises a sink with mixer tap for hot and cold water. There is a generous sized bathroom with a separate shower, which includes a sink and wc. The EX 480 has ample storage space throughout. The vehicle comes fitted with large fresh water tank and large auxiliary battery as standard, and can be fitted with almost any additional equipment you may desire to make your overland journey as comfortable as you like.